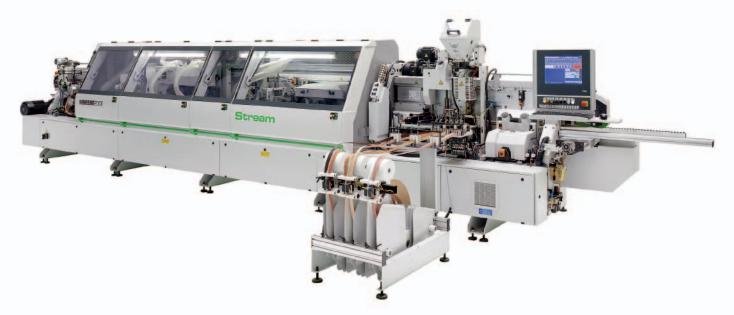

## **Stream** Laser edgebanding solution





## ecoLaser

BIESSEEDGE developed ecolaser solution for the edge application tecnology.

This system makes invisible the edge-panel junction and eliminates glue and cleaning agents.

- BIESSEEDGE ECOLASER uses latest generation Diod Laser with high efficiency and low power consumption.
- ECOLASER is perfectly compatible and integrated with standard PUR systems
- ECOLASER can apply most part of the Laser-edge available
- ECOLASER can be installed on any machine of the STREAM range.







## **Stream** Laser edgebanding solution







## New exclusive BIESSEEDGE fiber-laser melting system

- It eliminates the glue line between edge and panel
- Laser uses energy only when the edge is applied
- It eliminates glue and cleaning agents
- Full automatic set-up
- PUR glue predisposed
- · Independent and efficient suction system on each working units

**BIESSE GROUP AUSTRALIA** Head Office, 3 Widemere Road, Wetherill Park NSW 2164 **P**: 02 9609 5355 **F**: 02 9609 4291 **E**: info@biesseaustralia.com.au



GET SOCIAL

Be the first to know about upcoming events, product videos and the latest Biesse or Industry News!



**You Tune** www.biesseaustralia.com.au