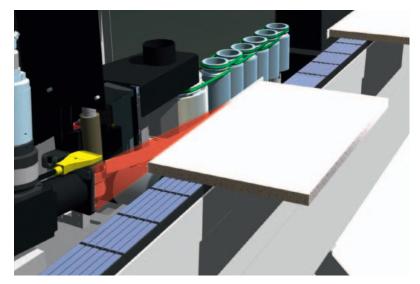

## New exclusive BIESSEEDGE fiber-laser melting system

- It eliminates the glue line between edge and panel
- Laser uses energy only when the edge is applied
- It eliminates glue and cleaning agents
- Full automatic set-up
- PUR glue predisposed
- · Independent and efficient suction system on each working units