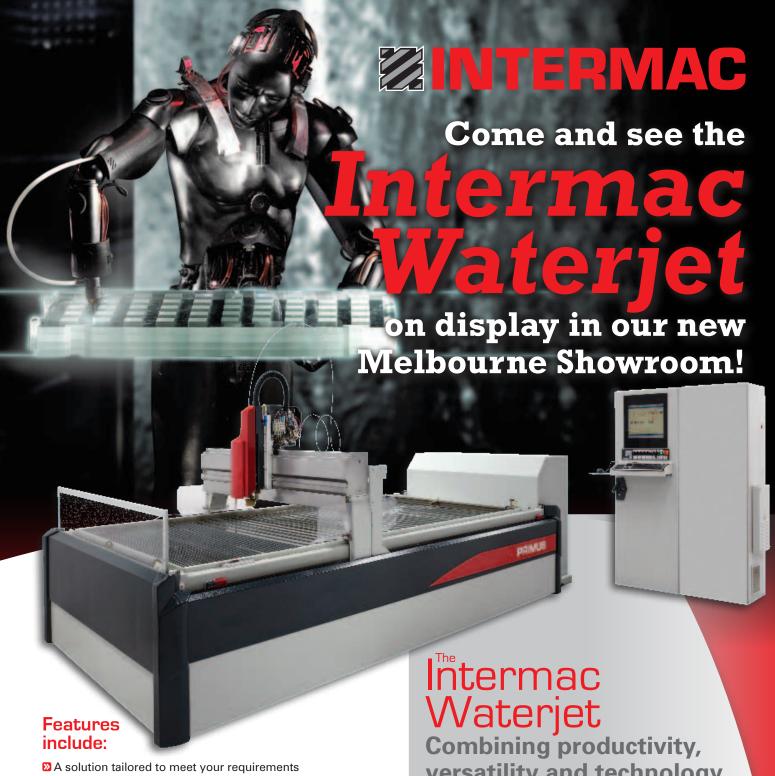

- No Limits: any material 0-250 mm, any shape!
- Save Money: reduction of waste material
- High cutting speed with high quality finished edge
- Interpolating 5 Axis cutting head for precision adjustment\*
- State-of-the-Art Mechatrolink technology for reliability and repeatability
- Engineered for Rigidity, Precision and Quality
- ☑ BiesseSoft easy-to-use software solution
- Teleservice and Video diagnosis: Real Time Solutions
- Help Desk Advance for real After Sales Service
- D Branches and Technicians throughout Australia and New Zealand

versatility and technology

Intermac's profound knowledge of the needs in the optimisation process of glass cutting has brought about the creation of a system that is simple to use, with reduced maintenance and high productivity. With the Intermac Primus solution, there is the combination of productivity and versatility with waterjet technology secured with the reliability and ease of use of an Intermac solution.

\*Denotes: optional extra, does not come standard with machine